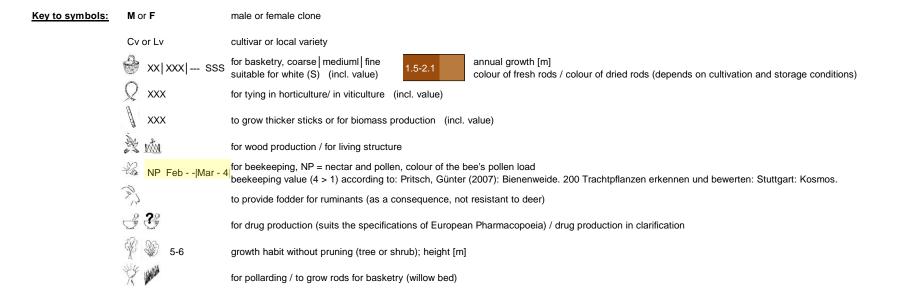

## Willow Collection ProSpecieRara -- Overview

| BEZEICHNUNG                                                         |   |           | VERWENDUNG    |         |  |   |     |  |  |    |     |     |                              |         | KULTUR |    |                                                                                                                                                                                                                                                                                                                                                                                                                                                                                                                                                                                                                                                                                                                                                                                                                                                                                                                                                                                                                                                                                                                                                                                                                                                                                                                                                                                                                                                                                                                                                                                                                                                                                                                                                                                                                                                                                                                                                                                                                                                                                                                                     |       |     |               |  |
|---------------------------------------------------------------------|---|-----------|---------------|---------|--|---|-----|--|--|----|-----|-----|------------------------------|---------|--------|----|-------------------------------------------------------------------------------------------------------------------------------------------------------------------------------------------------------------------------------------------------------------------------------------------------------------------------------------------------------------------------------------------------------------------------------------------------------------------------------------------------------------------------------------------------------------------------------------------------------------------------------------------------------------------------------------------------------------------------------------------------------------------------------------------------------------------------------------------------------------------------------------------------------------------------------------------------------------------------------------------------------------------------------------------------------------------------------------------------------------------------------------------------------------------------------------------------------------------------------------------------------------------------------------------------------------------------------------------------------------------------------------------------------------------------------------------------------------------------------------------------------------------------------------------------------------------------------------------------------------------------------------------------------------------------------------------------------------------------------------------------------------------------------------------------------------------------------------------------------------------------------------------------------------------------------------------------------------------------------------------------------------------------------------------------------------------------------------------------------------------------------------|-------|-----|---------------|--|
| Salix alba 'Capriasca'<br>White Willow 'Capriasca'                  | м | Lv<br>CH  |               |         |  | Q | xxx |  |  | N  |     |     |                              | (a)     |        | S. |                                                                                                                                                                                                                                                                                                                                                                                                                                                                                                                                                                                                                                                                                                                                                                                                                                                                                                                                                                                                                                                                                                                                                                                                                                                                                                                                                                                                                                                                                                                                                                                                                                                                                                                                                                                                                                                                                                                                                                                                                                                                                                                                     | 15-25 | ¥   |               |  |
| Salix alba 'Soorwiesli'<br>White Willow 'Soorwiesli'                | м | Lv<br>CH  |               |         |  | Q | xxx |  |  | A. |     |     |                              | Part    |        | P  |                                                                                                                                                                                                                                                                                                                                                                                                                                                                                                                                                                                                                                                                                                                                                                                                                                                                                                                                                                                                                                                                                                                                                                                                                                                                                                                                                                                                                                                                                                                                                                                                                                                                                                                                                                                                                                                                                                                                                                                                                                                                                                                                     | 15-25 | St. |               |  |
| Salix daphnoides 'Aglaia'<br>Violet Willow 'Aglaia'                 | м | Cv<br>EU  |               |         |  |   |     |  |  |    |     | -X2 | NP Feb Mar 4 4 Apr 4 4 May - | (a)     |        | S. |                                                                                                                                                                                                                                                                                                                                                                                                                                                                                                                                                                                                                                                                                                                                                                                                                                                                                                                                                                                                                                                                                                                                                                                                                                                                                                                                                                                                                                                                                                                                                                                                                                                                                                                                                                                                                                                                                                                                                                                                                                                                                                                                     | 10-15 | X   |               |  |
| Salix daphnoides 'Netta Statham'<br>Violet Willow 'Netta Statham'   | м | Cv<br>GB  | 💮 xx x s      | 1.5-2.1 |  |   |     |  |  |    | N N | R   | NP Feb Mar 4 4 Apr 4 4 May - | (a)     |        | S. | -                                                                                                                                                                                                                                                                                                                                                                                                                                                                                                                                                                                                                                                                                                                                                                                                                                                                                                                                                                                                                                                                                                                                                                                                                                                                                                                                                                                                                                                                                                                                                                                                                                                                                                                                                                                                                                                                                                                                                                                                                                                                                                                                   | 6-10  | X   | <b>HARRIN</b> |  |
| Salix nigricans 'Black Lady'<br>Dark-leaved Willow 'Black Lady'     | F | Lv<br>CH  | 🔮 x xxx s     | 1.2-1.7 |  | Q | xxx |  |  |    |     |     |                              |         |        |    | -                                                                                                                                                                                                                                                                                                                                                                                                                                                                                                                                                                                                                                                                                                                                                                                                                                                                                                                                                                                                                                                                                                                                                                                                                                                                                                                                                                                                                                                                                                                                                                                                                                                                                                                                                                                                                                                                                                                                                                                                                                                                                                                                   | 3-4   |     | <b>HARRIN</b> |  |
| Salix nigricans 'Faucille'<br>Dark-leaved Willow 'Faucille'         | F | Cv        | 💮 x xxx s     | 1.2-1.5 |  | Q | xx  |  |  |    | -   |     |                              |         |        |    | <b>N</b>                                                                                                                                                                                                                                                                                                                                                                                                                                                                                                                                                                                                                                                                                                                                                                                                                                                                                                                                                                                                                                                                                                                                                                                                                                                                                                                                                                                                                                                                                                                                                                                                                                                                                                                                                                                                                                                                                                                                                                                                                                                                                                                            | 3-4   |     | <b>HARRIN</b> |  |
| Salix purpurea 'Carl Jensen'<br>Purple Willow'Carl Jensen'          | м | Cv<br>DK  | 🔮 xx xxx      | 1.6-1.9 |  |   |     |  |  |    | N N |     |                              |         | Z      |    | -                                                                                                                                                                                                                                                                                                                                                                                                                                                                                                                                                                                                                                                                                                                                                                                                                                                                                                                                                                                                                                                                                                                                                                                                                                                                                                                                                                                                                                                                                                                                                                                                                                                                                                                                                                                                                                                                                                                                                                                                                                                                                                                                   | 4-5   |     | <b>HANDEN</b> |  |
| Salix purpurea 'Dark Dicks'<br>Purple Willow 'Dark Dicks'           | F | Cv<br>GB  | 🔮  xxx        | 1.5-1.8 |  | Q | х   |  |  |    | -   |     |                              |         | Ľ      |    | <li>Second second secon</li> | 3-4   |     | <b>MARINA</b> |  |
| Salix purpurea 'Light Dicks'<br>Purple Willow 'Light Dicks'         | м | Cv<br>GB  | 🔮 x xxx       | 1.5-1.8 |  | Q | х   |  |  |    |     |     |                              |         | Z      |    |                                                                                                                                                                                                                                                                                                                                                                                                                                                                                                                                                                                                                                                                                                                                                                                                                                                                                                                                                                                                                                                                                                                                                                                                                                                                                                                                                                                                                                                                                                                                                                                                                                                                                                                                                                                                                                                                                                                                                                                                                                                                                                                                     | 3-4   |     | <b>HARRIN</b> |  |
| Salix purpurea 'Uralensis'<br>Ural Willow                           | F | Cv<br>D/A | 🔮 xx xx       | 1.5-2.5 |  | 2 | xxx |  |  |    |     |     |                              |         | Ľ      |    | <li>S</li>                                                                                                                                                                                                                                                                                                                                                                                                                                                                                                                                                                                                                                                                                                                                                                                                                                                                                                                                                                                                                                                                                                                                                                                                                                                                                                                                                                                                                                                                                                                                                                                                                                                                                                                                                                                                                                                                                                                                                                                                                                                                                                                          | 3-4   |     | <b>MANTER</b> |  |
| Salix triandra 'Black German<br>Almond-leafed Willow 'Black German' | F | Cv<br>GB  | xx   ss       | 1.8-2.5 |  |   |     |  |  |    |     |     |                              | (a) 2   |        | S. | -                                                                                                                                                                                                                                                                                                                                                                                                                                                                                                                                                                                                                                                                                                                                                                                                                                                                                                                                                                                                                                                                                                                                                                                                                                                                                                                                                                                                                                                                                                                                                                                                                                                                                                                                                                                                                                                                                                                                                                                                                                                                                                                                   | 5-7   |     | <b>HARRIN</b> |  |
| Salix triandra 'Black Maul'<br>Almond-leafed Willow 'Black Maul'    | F | Cv<br>GB  | 🔮 x xxx x sss | 1.5-2.1 |  |   |     |  |  |    |     |     |                              | Carly P |        | Ŷ  |                                                                                                                                                                                                                                                                                                                                                                                                                                                                                                                                                                                                                                                                                                                                                                                                                                                                                                                                                                                                                                                                                                                                                                                                                                                                                                                                                                                                                                                                                                                                                                                                                                                                                                                                                                                                                                                                                                                                                                                                                                                                                                                                     | 5-7   |     | <b>HARRIN</b> |  |

## $\mathsf{OVERVIEW}$ regarding $\mathsf{USAGE}$ and $\mathsf{CULTIVATION}$

Dr. sc. nat. Sonja Züllig-Morf Rüttmatt 24 CH-4436 Oberdorf BL salicetum.ch | Weiden und Weidenhege
mitteilung@salicetum.ch

| Salix triandra 'Champion'<br>Almond-leafed Willow 'Champion'                   | м | Cv<br>GB    | 🔮 xxx x  sss  | 1.8-2.7 |   |     |                                         |     |      | N W              | -R  | NP Feb Mar Apr - 3 May 3 3 | Part    | <br>S.   | 8                                                                                                                                                                                                                                                                                                                                                                                                                                                                                                                                                                                                                                                                                                                                                                                                                                                                                                                                                                                                                                                                                                                                                                                                                                                                                                                                                                                                                                                                                                                                                                                                                                                                                                                                                                                                                                                                                                                                                                                                                                                                                                                                    | 5-9   |          | <b>MARINA</b>  |
|--------------------------------------------------------------------------------|---|-------------|---------------|---------|---|-----|-----------------------------------------|-----|------|------------------|-----|----------------------------|---------|----------|--------------------------------------------------------------------------------------------------------------------------------------------------------------------------------------------------------------------------------------------------------------------------------------------------------------------------------------------------------------------------------------------------------------------------------------------------------------------------------------------------------------------------------------------------------------------------------------------------------------------------------------------------------------------------------------------------------------------------------------------------------------------------------------------------------------------------------------------------------------------------------------------------------------------------------------------------------------------------------------------------------------------------------------------------------------------------------------------------------------------------------------------------------------------------------------------------------------------------------------------------------------------------------------------------------------------------------------------------------------------------------------------------------------------------------------------------------------------------------------------------------------------------------------------------------------------------------------------------------------------------------------------------------------------------------------------------------------------------------------------------------------------------------------------------------------------------------------------------------------------------------------------------------------------------------------------------------------------------------------------------------------------------------------------------------------------------------------------------------------------------------------|-------|----------|----------------|
| Salix triandra 'Grisette Noire'<br>Almond-leafed Willow 'Grisette Noire'       | F | C∨<br>F     | 🔮 x xxx x sss | 1.5-2.8 |   |     |                                         |     |      |                  |     |                            | Part    | <br>R    | ۶                                                                                                                                                                                                                                                                                                                                                                                                                                                                                                                                                                                                                                                                                                                                                                                                                                                                                                                                                                                                                                                                                                                                                                                                                                                                                                                                                                                                                                                                                                                                                                                                                                                                                                                                                                                                                                                                                                                                                                                                                                                                                                                                    | 5-7   |          | <b>HARRIN</b>  |
| Salix triandra 'Noire de Challans'<br>Almond-leafed Willow 'Noire de Challans' | F | C∨<br>F     | 🔮 x xxx x sss | 1.5-2.0 |   |     |                                         |     |      |                  |     |                            | Cont    | <br>SP . | S)                                                                                                                                                                                                                                                                                                                                                                                                                                                                                                                                                                                                                                                                                                                                                                                                                                                                                                                                                                                                                                                                                                                                                                                                                                                                                                                                                                                                                                                                                                                                                                                                                                                                                                                                                                                                                                                                                                                                                                                                                                                                                                                                   | 5-7   |          | <b>HARRIN</b>  |
| Salix viminalis 'Cinnamomea'<br>Common Osier 'Cinnamomea'                      | м | Cv<br>D     | xx x  ss      | 1.6-2.1 |   |     |                                         |     |      | м <sup>у</sup> м | ÷Z. | NP Feb Mar - 3 Apr 2 2 May | Part    | <br>     | ÷                                                                                                                                                                                                                                                                                                                                                                                                                                                                                                                                                                                                                                                                                                                                                                                                                                                                                                                                                                                                                                                                                                                                                                                                                                                                                                                                                                                                                                                                                                                                                                                                                                                                                                                                                                                                                                                                                                                                                                                                                                                                                                                                    | 7-10  | W/F      | <b>HARRINA</b> |
| Salix viminalis 'Heidenriet'<br>Common Osier 'Heidenriet'                      | F | Lv<br>CH    | 🔮 xx x  sss   | 1.7-2.3 |   |     |                                         |     |      |                  |     |                            | Part    | <br>     | <pre>Second Second Seco</pre> | 7-10  | YE       | <b>HARRIN</b>  |
| Salix viminalis 'Regalis'<br>Common Osier 'Regalis'                            | F | Cv<br>D     | xxx   sss     | 2.1-3.0 |   |     | and | XX  |      |                  |     |                            | Part    | <br>     | ÷                                                                                                                                                                                                                                                                                                                                                                                                                                                                                                                                                                                                                                                                                                                                                                                                                                                                                                                                                                                                                                                                                                                                                                                                                                                                                                                                                                                                                                                                                                                                                                                                                                                                                                                                                                                                                                                                                                                                                                                                                                                                                                                                    | 7-10  | YE       | <b>MARINA</b>  |
| Salix x americana<br>American Willow                                           | м | Cv<br>USA/D | 💮 xxx x sss   | 1.5-2.3 |   |     |                                         |     |      |                  |     |                            |         | <br>     | S)                                                                                                                                                                                                                                                                                                                                                                                                                                                                                                                                                                                                                                                                                                                                                                                                                                                                                                                                                                                                                                                                                                                                                                                                                                                                                                                                                                                                                                                                                                                                                                                                                                                                                                                                                                                                                                                                                                                                                                                                                                                                                                                                   | 3-4   |          | <b>HARRIN</b>  |
| Salix x aquatica 'Gigantea 56'<br>Willow for Paper Production 56               | м | Cv<br>DK    |               | 1.8-2.5 |   |     |                                         | XXX |      |                  | -Xa | NP Feb Mar - 3 Apr 3 3 May | (Part - | <br>     |                                                                                                                                                                                                                                                                                                                                                                                                                                                                                                                                                                                                                                                                                                                                                                                                                                                                                                                                                                                                                                                                                                                                                                                                                                                                                                                                                                                                                                                                                                                                                                                                                                                                                                                                                                                                                                                                                                                                                                                                                                                                                                                                      | 4-6   |          | <b>HARRIN</b>  |
| Salix x bögelsackii<br>Bögelsack Willow                                        | м | Cv<br>D     |               |         |   |     |                                         |     |      |                  | R   | NP Feb Mar - 4 Apr 4 4 May |         | <br>     | £                                                                                                                                                                                                                                                                                                                                                                                                                                                                                                                                                                                                                                                                                                                                                                                                                                                                                                                                                                                                                                                                                                                                                                                                                                                                                                                                                                                                                                                                                                                                                                                                                                                                                                                                                                                                                                                                                                                                                                                                                                                                                                                                    | 5-6   |          |                |
| Salix x dasyclados<br>Hybrid Willow 'Dasyclados'                               | F | Cv<br>D/GB  | 💮 xx   ss     | 1.8-2.5 |   |     | 1                                       | XXX |      |                  |     |                            |         | <br>     | E.                                                                                                                                                                                                                                                                                                                                                                                                                                                                                                                                                                                                                                                                                                                                                                                                                                                                                                                                                                                                                                                                                                                                                                                                                                                                                                                                                                                                                                                                                                                                                                                                                                                                                                                                                                                                                                                                                                                                                                                                                                                                                                                                   | 4-6   | ¥        | No.            |
| Salix x fragilis 'Bouton Plat'<br>Hybrid Crack Willow 'Bouton Plat'            | м | Cv<br>F     | xx xx  s      | 1.5-1.8 |   |     |                                         |     | Ser. |                  |     |                            |         | <br>S.   |                                                                                                                                                                                                                                                                                                                                                                                                                                                                                                                                                                                                                                                                                                                                                                                                                                                                                                                                                                                                                                                                                                                                                                                                                                                                                                                                                                                                                                                                                                                                                                                                                                                                                                                                                                                                                                                                                                                                                                                                                                                                                                                                      | 10-15 | YE       | <b>MARINA</b>  |
| Salix x fragilis 'Flanders Red'<br>Hybrid Crack Willow 'Flanders Red'          | F | Cv<br>B     | xx xx  s      | 1.5-2.2 | Q | xxx |                                         |     | Ser. |                  |     |                            |         | <br>R    |                                                                                                                                                                                                                                                                                                                                                                                                                                                                                                                                                                                                                                                                                                                                                                                                                                                                                                                                                                                                                                                                                                                                                                                                                                                                                                                                                                                                                                                                                                                                                                                                                                                                                                                                                                                                                                                                                                                                                                                                                                                                                                                                      | 10-15 | X        | <b>HARRIN</b>  |
| Salix x fragilis 'Jaune Hâtive'<br>Hybrid Crack Willow 'Jaune Hâtive'          | м | Cv<br>F     | xx xx  s      | 1.5-1.8 |   |     |                                         |     | See. |                  |     |                            |         | <br>S.   |                                                                                                                                                                                                                                                                                                                                                                                                                                                                                                                                                                                                                                                                                                                                                                                                                                                                                                                                                                                                                                                                                                                                                                                                                                                                                                                                                                                                                                                                                                                                                                                                                                                                                                                                                                                                                                                                                                                                                                                                                                                                                                                                      | 10-15 | YE       | <b>MARINA</b>  |
| Salix x fragilis 'Opas Bindeweide'<br>Hybrid Crack Willow 'Opas Bindeweide'    | м | Lv<br>CH    | xx xx  s      | 1.5-2.2 | Q | xxx |                                         |     | Ser. |                  |     |                            |         | <br>R    |                                                                                                                                                                                                                                                                                                                                                                                                                                                                                                                                                                                                                                                                                                                                                                                                                                                                                                                                                                                                                                                                                                                                                                                                                                                                                                                                                                                                                                                                                                                                                                                                                                                                                                                                                                                                                                                                                                                                                                                                                                                                                                                                      | 10-15 | HE       | <b>HARRIN</b>  |
| Salix x mollissima 'Kottenheider Weide'<br>Hybrid Willow 'Kottenheider Weide'  | F | Cv<br>D     | 💮 xxx x  ss   | 1.5-2.8 |   |     |                                         | Х   |      |                  |     |                            | Par     | <br>     | ۶                                                                                                                                                                                                                                                                                                                                                                                                                                                                                                                                                                                                                                                                                                                                                                                                                                                                                                                                                                                                                                                                                                                                                                                                                                                                                                                                                                                                                                                                                                                                                                                                                                                                                                                                                                                                                                                                                                                                                                                                                                                                                                                                    | 4-6   |          | No. 1          |
| Salix x mollissima 'Trustworthy'<br>Hybrid Willow 'Trustworthy'                | м | Cv<br>GB    | 🔮 xx xx  ss   | 1.5-2.1 |   |     |                                         |     |      |                  |     |                            | Part    | <br>     | <pre>Second Second Seco</pre> | 3-5   |          | <b>HARRIN</b>  |
| Salix x rubra 'Continental Osier'<br>Green-leaved Willow 'Continental Osier'   | F | Cv<br>GB    | xx xx x ss    | 1.6-2.5 | Q | х   |                                         |     |      |                  |     |                            |         | <br>     | S)                                                                                                                                                                                                                                                                                                                                                                                                                                                                                                                                                                                                                                                                                                                                                                                                                                                                                                                                                                                                                                                                                                                                                                                                                                                                                                                                                                                                                                                                                                                                                                                                                                                                                                                                                                                                                                                                                                                                                                                                                                                                                                                                   | 5-8   | N/4<br>K | <b>HARRIN</b>  |
| Salix x rubra 'Ulbrich'<br>Ulbrich Willow                                      | F | Cv<br>D     | 🔮 xx xx  sss  | 1.8-2.5 |   |     |                                         |     |      |                  |     |                            |         | <br>     |                                                                                                                                                                                                                                                                                                                                                                                                                                                                                                                                                                                                                                                                                                                                                                                                                                                                                                                                                                                                                                                                                                                                                                                                                                                                                                                                                                                                                                                                                                                                                                                                                                                                                                                                                                                                                                                                                                                                                                                                                                                                                                                                      | 5-8   | X        | <b>HANNIN</b>  |